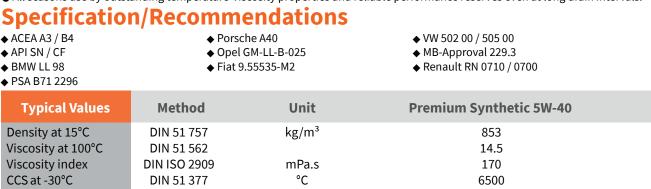

## Specification/Recommendations

**DIN ISO 3016** 

**DIN ISO 2592** 

**DIN ISO 3771** 

Pour point

Flash point

**TBN** 

Our information is based on thorough research and maybe consider reliable, although not legally binding. The operating instruction and oil recommendation of vehicle and engine manufacturers must be followed.