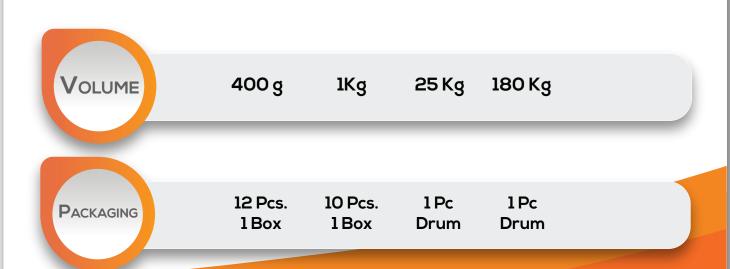

ormance Grease** is high pressure and temperature grease with very good adhesion properties on a mineral oil basis for extreme long-term loads.

#### **Benefits**

- Extremely pressure absorbent and resistant to high loads
- Extremely adhesive and centrifugal force-resistant
- Water and wastewater-resistant
- Resistant to hot and cold water
- Very good corrosion protection characteristics
- Ideal for reducing inventory
- Have a temperature range of -30 °C to +160 °C

## **Application**

- Long life lubrication in all machinery and car assembly fields: in the open air and when wet, when dusty and when subject to vibration, impact or high pressure
- In shipbuilding, harbours, dockyards, locks and in water
- At high temperatures: in autoclaves, fans, ovens, guide wheels, guides and joints