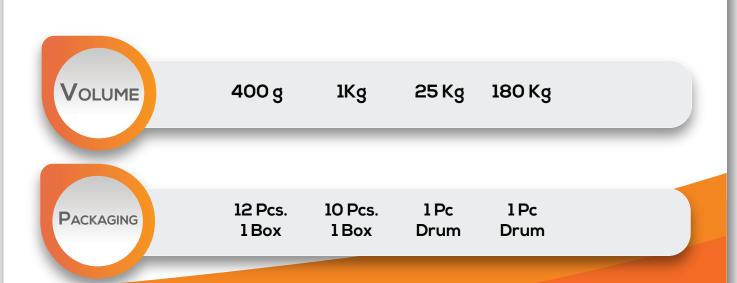

LITHUM EP CREASE LITHUM BP-SCHMERENT \* Number beginning \* Spy and shoar excitant Act. Als. 9300 \* Spy and shoar excitant \* Act. Als. 9300 \* Spy and shoar excitant \* Act. Als. 9300 \* Spy and shoar excitant \* Act. Als. 9300 \* Spy and shoar excitant \* Act. Als. 9300 \* Spy and shoar excitant \* Act. Als. 9300 \* Spy and shoar excitant \* Act. Als. 9300

### **Benefits**

- Reliable lubrication even under great load EP additives
- Reduce friction and wear
- Highly adhesive and centrifugal force-resistant
- Are age and shear-resistant
- Are waterproof
- Reduce running/operation noise
- Have a temperature range of -30 °C to +120 °C

# **Application**

- Lubricates friction, roller and ball bearings, guides and joints
- Used at medium temperatures and high loads
- Have universal uses