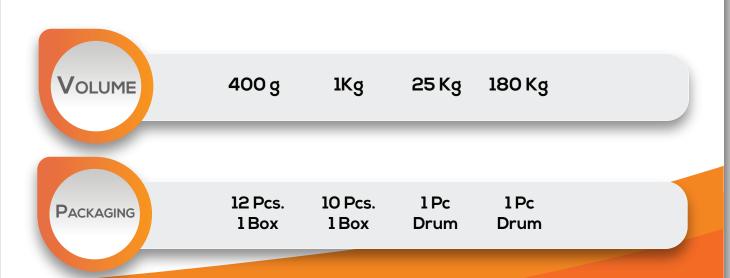

REASE PRO

# **Description**

**Multipurpose Lithium Grease Pro** is high-performance long-life lubricating grease on a mineral oil basis with EP additives and additional graphite Solid lubricants for very high loads.

### **Benefits**

- Reliable lubrication even under great load
- Reliable long-life lubrication
- Very good emergency operation properties due to the solid lubricant included
- Reduces friction and wear
- Highly adhesive and centrifugal force-resistant
- Age and shear-resistant
- Waterproof
- Reduces running/operation noise
- Temperature range -30 °C to +120 °C

# **Application**

- Lubricates friction, roller and ball bearings, guides and joints
- For medium temperatures and very high loads
- Useful wherever emergency operation properties are required
- Has universal uses