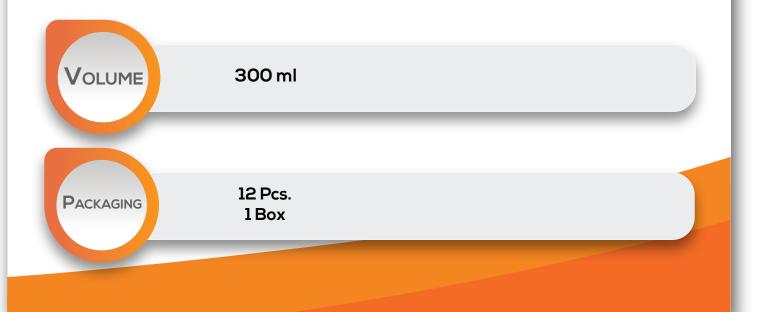

white long-term grease with excellent material compatibility. For long-term lubrication and protection against rust and oxidation.

# **Benefits**

- Free from silicone, resin and acids
- Very good sealing properties
- Good oxidation stability
- Excellent corrosion protection
- Excellent material compatibility
- Resistant to splashes and salt water
- Temperature range: -15°C to +130°C; Briefly: +200°C

# **Application**

- Maintenance and inspection work, e.g. hinges, joints, sliding rails.
- Wherever an oil spray is not long-lasting enough

#### Instructions

Pre-clean the surface to be treated. From a distance of approx. 20 cm spray an even coat. Repeat the spraying process if necessary. Spraying from a very short distance increases the creepage capacity with a longer drying-off time.